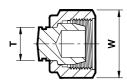

01. Fractional Tube Material - SS 304 | SS 316

| Sr. No. | TUBE<br>OD<br>Ø T | Ref. Part No. |        | Nut                  |
|---------|-------------------|---------------|--------|----------------------|
|         |                   | SS 304        | SS 316 | Hex<br>W             |
|         |                   | PD4           | PD6    | Dimensions in Inches |
| 1       | 1/8               | 2PDx4         | 2PDx6  | 7/16                 |
| 2       | 1/4               | 4PDx4         | 4PDx6  | 9/16                 |
| 3       | 5/16              | 5PDx4         | 5PDx6  | 5/8                  |
| 4       | 3/8               | 6PDx4         | 6PDx6  | 11/16                |
| 5       | 1/2               | 8PDx4         | 8PDx6  | 7/8                  |
| 6       | 3/4               | 12PDx4        | 12PDx6 | 1.1/8                |
| 7       | 1                 | 16PDx4        | 16PDx6 | 1.1/2                |

## 02. Metric Tube Material - SS 304 | SS 316

| Sr. No. | TUBE<br>OD<br>Ø T | Ref. Part No. |         | Nut                       |
|---------|-------------------|---------------|---------|---------------------------|
|         |                   | SS 304        | SS 316  | Hex<br>W                  |
|         |                   | MPD4          | MPD6    | Dimensions in Millimetres |
| 1       | 6                 | 6MPDx4        | 6MPDx6  | 14.2                      |
| 2       | 8                 | 8MPDx4        | 8MPDx6  | 16                        |
| 3       | 10                | 10MPDx4       | 10MPDx6 | 19                        |
| 4       | 12                | 12MPDx4       | 12MPDx6 | 22.2                      |
| 5       | 15                | 15MPDx4       | 15MPDx6 | 25.4                      |
| 6       | 16                | 16MPDx4       | 16MPDx6 | 25.4                      |
| 7       | 18                | 18MPDx4       | 18MPDx6 | 30                        |
| 8       | 20                | 20MPDx4       | 20MPDx6 | 32                        |
| 9       | 25                | 25MPDx4       | 25MPDx6 | 38                        |